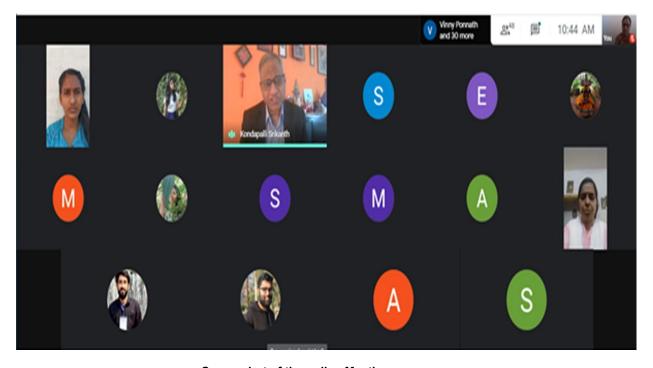

Nanotechnology Society at KLEF, organized by the Department of Electronics and Communication Engineering (ECE). This webinar aimed to introduce the society, its objectives, and its future initiatives to the faculty, students, and stakeholders.

#### 2. Objectives:

- ✓ To introduce the IEEE Nanotechnology Society and its mission.
- ✓ To highlight the significance of nanotechnology in various fields.
- ✓ To outline the society's future plans and activities.

#### 3. Agenda:

- ✓ Welcome Address by the Organizers
- ✓ Inaugural Speech by the Society's Founding Members
- ✓ Presentation on "The Role of Nanotechnology in Advancing Science and Technology"
- ✓ Introduction to Society's Objectives and Future Initiatives
- ✓ Interactive Session with Attendees
- ✓ Closing Remarks and Vote of Thanks



Screenshot of the online Meeting

#### 4. Highlights:

- ✓ The webinar commenced with a warm welcome from the organizers, expressing excitement about the inauguration of the IEEE Nanotechnology Society at KLEF.
- ✓ Founding members of the society delivered an inaugural speech, outlining the vision, mission, and objectives of the society, and emphasizing the importance of nanotechnology in driving innovation.
- ✓ A presentation on "The Role of Nanotechnology in Advancing Science and Technology" provided attendees with insights into the diverse applications of nanotechnology across various fields, including healthcare, electronics, and energy.
- ✓ The session included an introduction to the society's objectives and future initiatives, such as organizing seminars, workshops, and research co